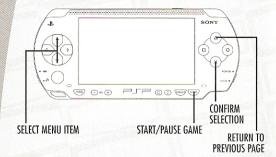

### **NAVIGATING THE MENUS**

Start/Pause game START button

Select menu item Directional button 1/1

Confirm selection X button

Return to previous page  $\triangle$  button